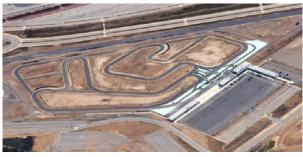

at the track of

Kartodromo internacional Algarve close to the city of Portimao in Portugal

The Grand finals 2012 return to a known country but a totally new location in the very south of Portugal. The great landscape, the fast and breathtaking track as well as the dedicated on-site team will ensure outstanding Grand finals.

The track of **Kartodromo internacional Algarve** is located 20 minutes outside of the coast city of Portimao, which is approx. 1 hour outside of Faro or 2 hours from Lisbon – the next airports.

Link in google maps: http://g.co/maps/3m7hb